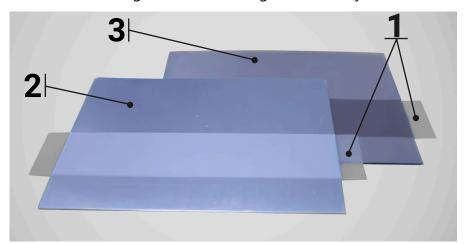

|   | Names             | Materials            | Features                                                                |
|---|-------------------|----------------------|-------------------------------------------------------------------------|
| 1 | Sealant film      | Polypropylene        | <ul><li> Multiple structure</li><li> Thermal weldability</li></ul>      |
| 2 | Cathode conductor | Aluminium (Al)       | High purity Surface treatment                                           |
| 3 | Anode conductor   | Nickel plated copper | <ul><li>Adhesion of plating coating</li><li>Surface treatment</li></ul> |