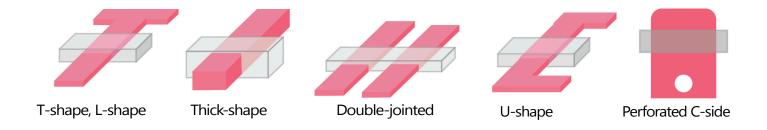

## **Product Description**

High quality and customisable tab lead for your pouch battery

## **Advantages**

- » Surface treatment technology to prevent corrosion of tab leads for durability to support battery life
- » Producing customised tab lead to meet customers' specification
- » Adhesive reliability between the metal conductor and the sealing film for longevity
- » Insulation properties of the sealing film for achieving safer buttery