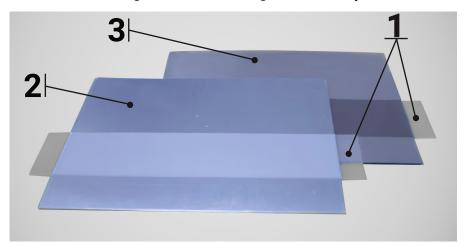

|   | Names             | Materials            | Features                                                                |
|---|-------------------|----------------------|-------------------------------------------------------------------------|
| 1 | Sealant film      | Polypropylene        | <ul><li>Multiple structure</li><li>Thermal weldability</li></ul>        |
| 2 | Cathode conductor | Aluminium (Al)       | <ul><li>High purity</li><li>Surface treatment</li></ul>                 |
| 3 | Anode conductor   | Nickel plated copper | <ul><li>Adhesion of plating coating</li><li>Surface treatment</li></ul> |