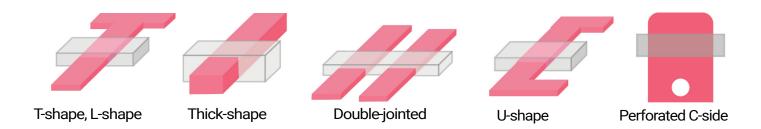

## Tab leads made of materials other than copper with aluminium or nickel plating.

- » Stainless steel tab leads
- » Copper tab leads (for experimental use) etc.

For more information please reach out to <a href="mobility@nagase.eu">mobility@nagase.eu</a>