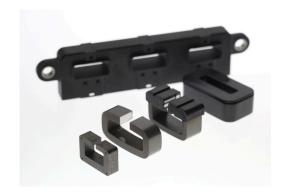

## **Product Types**

### Wound core

- » Shaped to minimize line overlap
- » Excellent magnetic properties
- » Grain oriented electrical steel

### Wound core with partial molding

- » Eliminates conductive burrs
- » Dimensional precision
- » Patented technology
  - » Highly precise positioning
  - » Locking structure possible
  - » Better magnetic properties

### Monolithically molded core

- » We offer mold cores made by our long-standing expertise of core manufacturing
- » High quality assured by integrated production

### Ultrasonically welded casing core

- » Ultrasonic welding eliminates performance degradation
- » High quality assured by integrated production

### Press laminated core (stacking core)

- » Optimized annealing
- » Outstanding dimensional precision
- » Non-oriented electrical steel