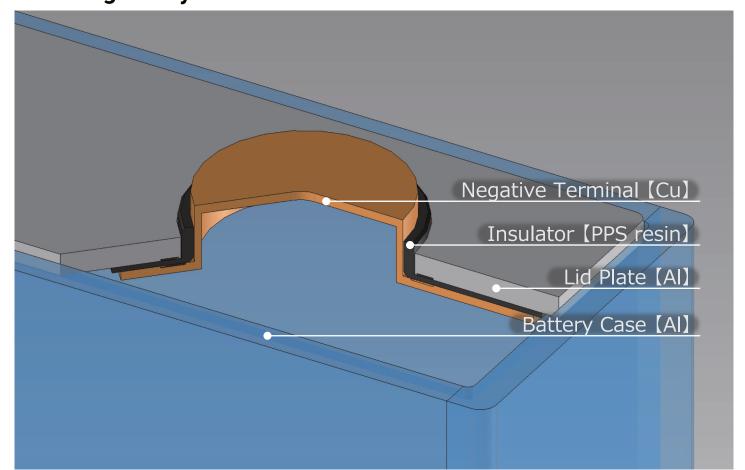

## **Product Description**

ALTIM (Advanced Laser Treament and Induction Heat Method) - A new joining technology for metal and resin components for sealing battery cell.

## **Features**

- » Number of Parts 40 % less
- » Use of Fluorine
- » Sealing Safety
- Zero No leak

We can supply new structure lid of Li-ion Battery by ALTIM technology. sealing by **ALTIM**® 1 Laser 2 Heat ③ Press For more information please reach out to mobility@nagase.eu NAGASE (EUROPA) GmbH Werdener Strasse 4, 40227 Düsseldorf, Germany, Tel: +49(0)211 86620.0